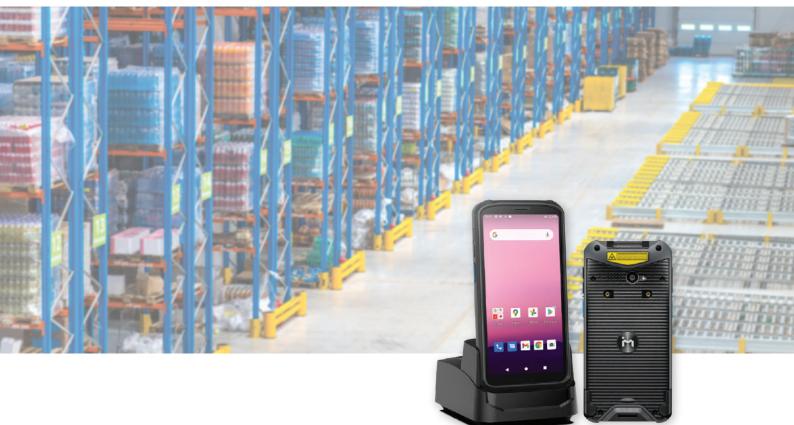

Since 2020, the customer began to deploy TC601 mobile computer, a light and rugged barcode scanning handheld device to meet the requirement of the orders from online purchase and physical store pick up to improve the efficiency of click and collect procedure. In response to the customer's equipment purchase plan in 2023, iMozen actively participated in project bidding and won the order for the second time, establishing iMozen's market share in the retail industry in the European market. Furthermore, the device needs to come with a mechanical keyboard to fit the European's user behavior, along with customized software integration to sync the

device with the mechanical keyboard, making the data flow smoothly. TC601 has been sold in Europe, USA and Australia, successfully expanding the business internationally.

- 1 / TC601, a thin and rugged mobile computer with beautiful aesthetics.
- 2 / Large touch screen for expanded viewing area to improve work efficiency.
- 3 / Provide a complete software blueprint, including Android software update plan.
- 4 / Promise the customer that the devices and accessories can be continuously used, and ensure to upgrade the next-generation CPU platform.